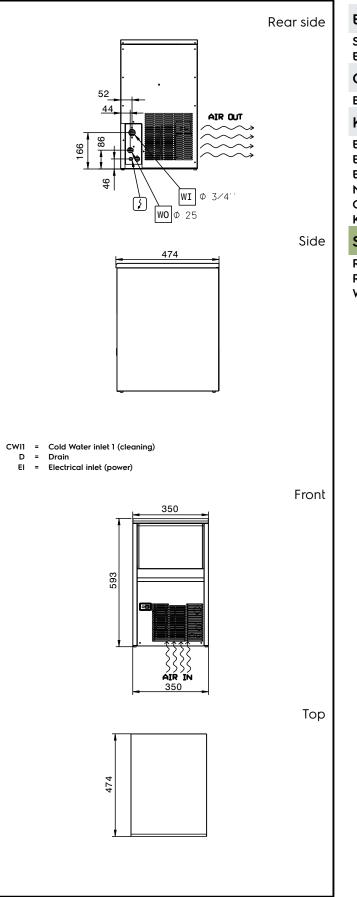

# Ice Makers Ice Cuber (14gr), 23kg/24h, 6kg bin, air-cooled

| Supply voltage:<br>Electrical power max.:                                                                                             | 220-240 V/1N ph/50 Hz<br>0.258 kW                              |
|---------------------------------------------------------------------------------------------------------------------------------------|----------------------------------------------------------------|
| Capacity:                                                                                                                             |                                                                |
| Bin capacity:                                                                                                                         | 6 kg                                                           |
| Key Information:                                                                                                                      |                                                                |
| External dimensions, Width:<br>External dimensions, Depth:<br>External dimensions, Height:<br>Net weight:<br>Output:<br>Kind of cube: | 350mm<br>475mm<br>601mm<br>32 kg<br>22 kg/day<br>Ice Cube 14 g |
| Sustainability                                                                                                                        |                                                                |
| Refrigerant type:<br>Refrigerant weight:<br>Water consumption:                                                                        | R290<br>70 g<br>4.1 lt/hr                                      |