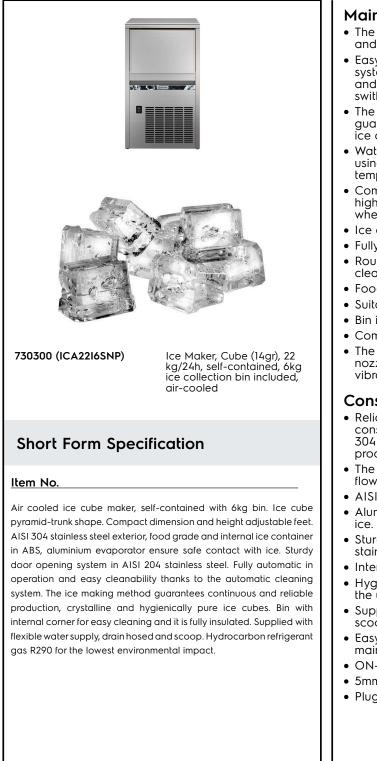

Ice Makers Ice Cuber (14gr), 23kg/24h, 6kg bin, air-cooled

| ITEM #  |  |
|---------|--|
| MODEL # |  |
| NAME #  |  |
| SIS #   |  |
| AIA #   |  |

### **Main Features**

- The ice making method guarantees a continuous and reliable production.
- Easy cleanability guaranteed by an automatic system: the cleaning switch activate the circulation and the rinse of water; at the end of the cycle just swithed again to start producing ice.
- The ice-making method (spray layering) guarantees crystalline, compact, hygienically pure ice cubes that are resistant to melting.
- Water consumption and productivity calculated using 15°C water temperature and 21°C ambient temperature.
- Compact dimensions of the ice cubers make them highly suitable for any location, particularly those where space is at a premium.
- Ice cube pyramid-trunk shape.
- Fully automatic in operation.
- Rounded internal corners of the bin assure ease of cleaning.
- Food grade ABS interior.
- Suitable for gravity drain only.
- Bin included.
- Compliant to CE requirements for safety.
- The innovative anti-scale spray system with flexible nozzles avoids limescale deposits through small vibrations.

## Construction

- Reliability guaranteed by the quality of the construction materials used (front, top and sides in 304 AISI stainless steel) and the sophisticated product and process technology involved.
- The sprayers are easy to take away, permit a simple flowing and prevent limestone formation.
- AISI 304 stainless steel exterior.
- Aluminium evaporator ensures a safe contact with ice.
- Sturdy door opening system made in AISI 304 stainless steel.
- Internal ice containers in ABS.
- Hygienical plastic spray arms removable without the use of tools.
- Supplied with flexible water supply, drain hoses and scoop.
- Easy access to the main components for maintenance.
- ON-OFF rocker switch.
- 5mm adjustable feet.
- Plug as standard (schuko type).